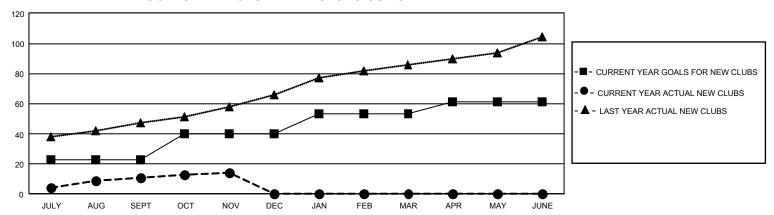

## GMT Constitutional Area 6, Group J

REPORT DOES NOT INCLUDE CLUBS IN UNDISTRICTED AREAS.

| Clubs                 |               |           |               | Members               |                           |                         |                                              |
|-----------------------|---------------|-----------|---------------|-----------------------|---------------------------|-------------------------|----------------------------------------------|
| RESULTS FOR 2022-2023 |               |           |               | RESULTS FOR 2022-2023 |                           |                         |                                              |
| QUARTER               | NEW CLUB GOAL | NEW CLUBS | DROPPED CLUBS | QUARTER M             | IEMBER GROWTH NET<br>GOAL | MEMBER GROWTH<br>ACTUAL | DROPPED MEMBERS ACTUAL (including transfers) |
| JULY/AUG/SEPT         | 69            | 11        | 103           | JULY/AUG/SEP          | T 860                     | 1,077                   | 872                                          |
| OCT/NOV/DEC           | 51            | 3         | 0             | OCT/NOV/DEC           | 435                       | 483                     | 387                                          |
| JAN/FEB/MAR           | 39            | 0         | 0             | JAN/FEB/MAR           | 385                       | 0                       | 0                                            |
| APR/MAY/JUNE          | 24            | 0         | 0             | APR/MAY/JUNE          | 285                       | 0                       | 0                                            |

## GOALS AND ACTUAL NEW CLUBS CUMULATIVE

| DROPPED CLUBS: 103 |       | 254 CLUBS OF 939 ADDED 1<br>OR MORE NEW MEMBERS | GENDER DISTRIBUTION                   |                 |  |
|--------------------|-------|-------------------------------------------------|---------------------------------------|-----------------|--|
|                    |       |                                                 | MALE                                  | 17,839 (61.91%) |  |
|                    |       |                                                 | FEMALE                                | 10,970 (38.07%) |  |
| DROPPED MEMBERS    |       |                                                 | NON BINARY                            | 0 (0.00%)       |  |
| DECEASED           | 35    |                                                 | PREFER NOT TO ANSWER                  | 5 (0.02%)       |  |
| CLUB CANCELLED     | 26    |                                                 | TOTAL FAMILY UNIT MEMBERS             | 19,660          |  |
| OTHER              | 1,198 | CLICK HERE FOR                                  | 7.                                    |                 |  |
| TOTAL              | 1,259 | CUMULATIVE MEMBERSHIP DATA                      | FAMILY MEMBERS PAYING HALF DUES 12,63 |                 |  |
|                    |       |                                                 |                                       |                 |  |