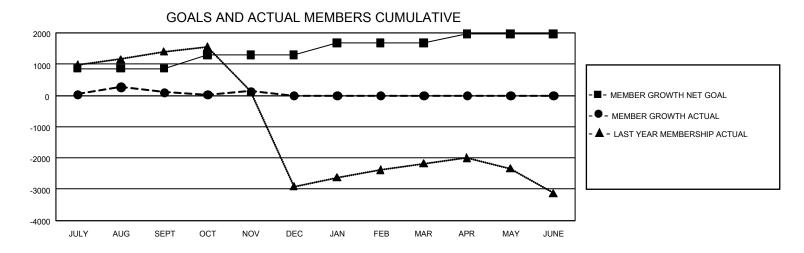

## GMT Constitutional Area 6, Group J

REPORT DOES NOT INCLUDE CLUBS IN UNDISTRICTED AREAS.

| Clubs                 |               |           |               | Members               |                           |                         |                                              |
|-----------------------|---------------|-----------|---------------|-----------------------|---------------------------|-------------------------|----------------------------------------------|
| RESULTS FOR 2022-2023 |               |           |               | RESULTS FOR 2022-2023 |                           |                         |                                              |
| QUARTER               | NEW CLUB GOAL | NEW CLUBS | DROPPED CLUBS | QUARTER M             | IEMBER GROWTH NET<br>GOAL | MEMBER GROWTH<br>ACTUAL | DROPPED MEMBERS ACTUAL (including transfers) |
| JULY/AUG/SEPT         | 69            | 11        | 103           | JULY/AUG/SEP          | T 860                     | 1,077                   | 872                                          |
| OCT/NOV/DEC           | 51            | 3         | 0             | OCT/NOV/DEC           | 435                       | 483                     | 387                                          |
| JAN/FEB/MAR           | 39            | 0         | 0             | JAN/FEB/MAR           | 385                       | 0                       | 0                                            |
| APR/MAY/JUNE          | 24            | 0         | 0             | APR/MAY/JUNE          | 285                       | 0                       | 0                                            |

## GOALS AND ACTUAL NEW CLUBS CUMULATIVE

| DROPPED CLUBS: 103 |       | 254 CLUBS OF 939 ADDED 1<br>OR MORE NEW MEMBERS | GENDER DISTRIBUTION                   |                 |  |
|--------------------|-------|-------------------------------------------------|---------------------------------------|-----------------|--|
|                    |       |                                                 | MALE                                  | 17,839 (61.91%) |  |
|                    |       |                                                 | FEMALE                                | 10,970 (38.07%) |  |
| DROPPED MEMBERS    |       |                                                 | NON BINARY                            | 0 (0.00%)       |  |
| DECEASED           | 35    |                                                 | PREFER NOT TO ANSWER                  | 5 (0.02%)       |  |
| CLUB CANCELLED     | 26    |                                                 | TOTAL FAMILY UNIT MEMBERS             | 19,660          |  |
| OTHER              | 1,198 | CLICK HERE FOR                                  | 7.                                    |                 |  |
| TOTAL              | 1,259 | CUMULATIVE MEMBERSHIP DATA                      | FAMILY MEMBERS PAYING HALF DUES 12,63 |                 |  |
|                    |       |                                                 |                                       |                 |  |